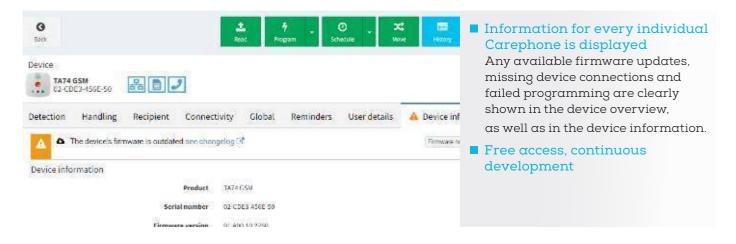

### TeleAlarm Cloud Services

### Intuitive and convenient

Pre-programming via Cloud Services enables the simple installation of the TA74 products family. On site, only the connection of the equipment and a test alarm call are necessary.

Any later reprogramming or addition of further wireless transmitters is carried out via

TeleAlarm Cloud Services.

TeleAlarm: Excellence in communication technology since 1956

TeleAlarm SA was founded in 1956.