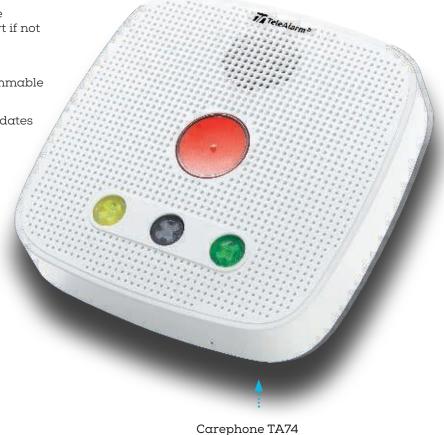

# TA74 product family

### Communication via 4G, IP or landline

### Technological advantages