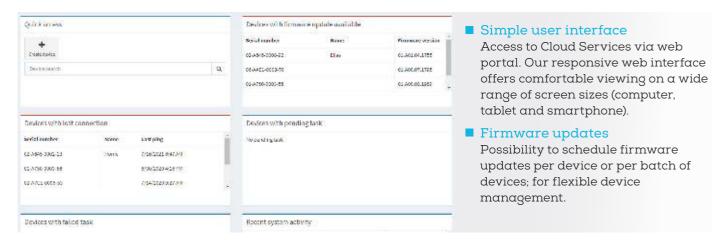

## TeleAlarm Cloud Services

## Intuitive and convenient

Pre-programming via Cloud Services enables the simple installation of the TA74 products family. On site, only the connection of the equipment and a test alarm call are necessary.

Any later reprogramming or addition of further wireless transmitters is carried out via

TeleAlarm Cloud Services.

TeleAlarm: Excellence in communication technology since 1956

TeleAlarm SA was founded in 1956.