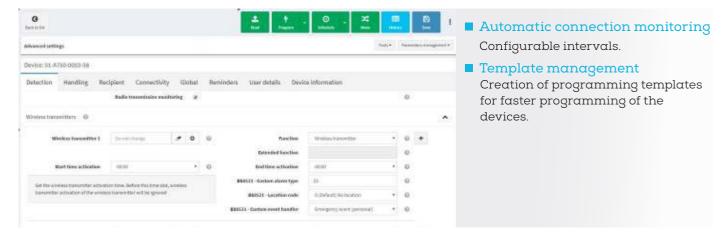

### ■ Management:

Via TeleAlarm Cloud Services and Configuration Manager software