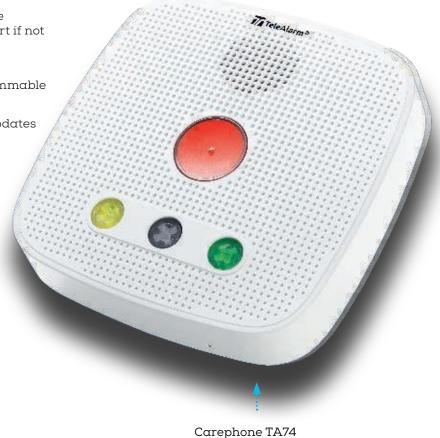

# TA74 product family

### ■ Updates:

Always up-to-date via software remote updates

Transmitter