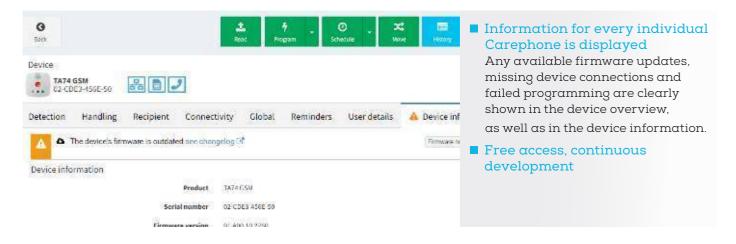

## TeleAlarm Cloud Services

## Intuitive and convenient

Pre-programming via Cloud Services enables the simple installation of the TA74 products family. On site, only the connection of the equipment and a test alarm call are necessary.

Any later reprogramming or addition of further wireless transmitters is carried out via

TeleAlarm Cloud Services.

TeleAlarm: Excellence in communication technology since 1956

TeleAlarm SA was founded in 1956.