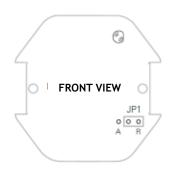

#### Rear view

RLWC : Led input ( connection with output iCall module) RTWC\: contact output ( connection with input iCall module) RTWC: bridge link with the power input

24V : power input

Jumper JP1:

Position R and center -> normal open contact Position A and center -> normal closed contact