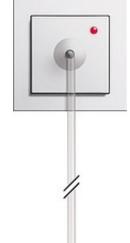

#### Transparant Plastic tube

The length of the plastic tube is 2,30 m

Call is made trough pressure applied to the red rubber ball, the pressure is then transmitted via the plastic tube.

Reassurance Led when call is raised