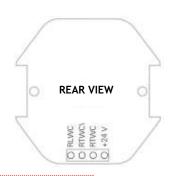

#### Rear view

RLWC : Led input ( connection with output iCall module) RTWC\: contact output ( connection with input iCall module) RTWC: bridge link with the power input

24V : power input

Jumper JP1:

Position R and center -> normal open contact Position A and center -> normal closed contact