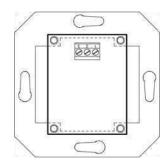

| <b>Connections</b><br>1. +24v<br>2. SW<br>3. LED |
|--------------------------------------------------|
|--------------------------------------------------|

Order information

Part N° NWBAES4400