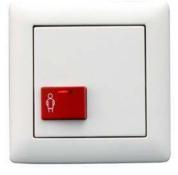

## iCall 440 ST-O

- Red call button with nurse symbol
- Call Assurance LED
- Assistance call by red call button when present

## Simple call button

- Connectable to iCall address unit 5\*\* , 220 OiD and 220 SIP-Touch (iCall patient station) via standard wiring.
- For use in renovations and / or new construction via existing cabling.
- According to the German VDE 834-1 and VDE 834-2 standard.
- Flush or surface mount possible