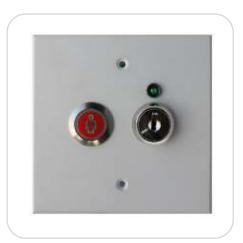

## **Standard Vandal Proof Call/Presence unit**

Standard vandal proof call/presence unit with metal frontplate. Call, presence, staff assist and cancel functionality. Presence and cancel performed by physical key. Connects to an iCall LocalBus I/O module.

## **Functional Description**

Vandal Proof Room Unit with:

- Red call button with staff symbol
- Call Assurance with confirmation LED
- Presence by physical key

- Green LED for presence indication
- Staff assist call by red call button when present
- Cancellation button by physical key

## **Features**

- Connects to any standard input or output connection of the iCall range
- Normal open contact for call button
- 2 crew holes for mounting in standard flush mount box
- Metal vandal proof call button with Call assurance LED and nurse icon
- Metal switch for key use to indicate presence and cancel (key included)
- 24V powered
- Flush mounted in standard flush mount box
- Easy installation by plug-in connector
- CE standard