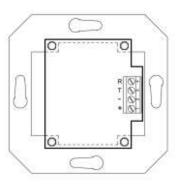

- Call Assurance LED with finders light
- Assistance call by red call button when present
- Cancellation button with green presence LED

1. +24v 2. GND 3. TX

4. RX