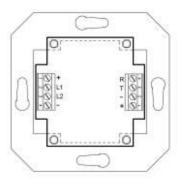

# Local bus unit with call button, cancellation button and connection for handset unit

- Connectable to iCall IP-unit (1xx), 220 IP-OiD, 220 SIP-Touch and 290 SIP-Touch via local bus
- For use in renovations and/or new construction via existing cabling
- Following the German VDE 834-1, VDE 834-2 and CE standard
- Flush or surface mount possible
- Self diagnostics
- Constant monitoring of handset connection alarm will sound if disconnected
- Bright, long-life LED
- Red call button with nurse symbol
- Call Assurance LED with finders light
- Assistance call by red call button when present
- Cancellation button with green presence LED
- Handset connection Mini Din
- 1. +24V
- 2. Call-contact
- 3. GND
- 4. LED
- 5. LIGHT1
- 6. LIGHT2
- 7. Extraction-contact