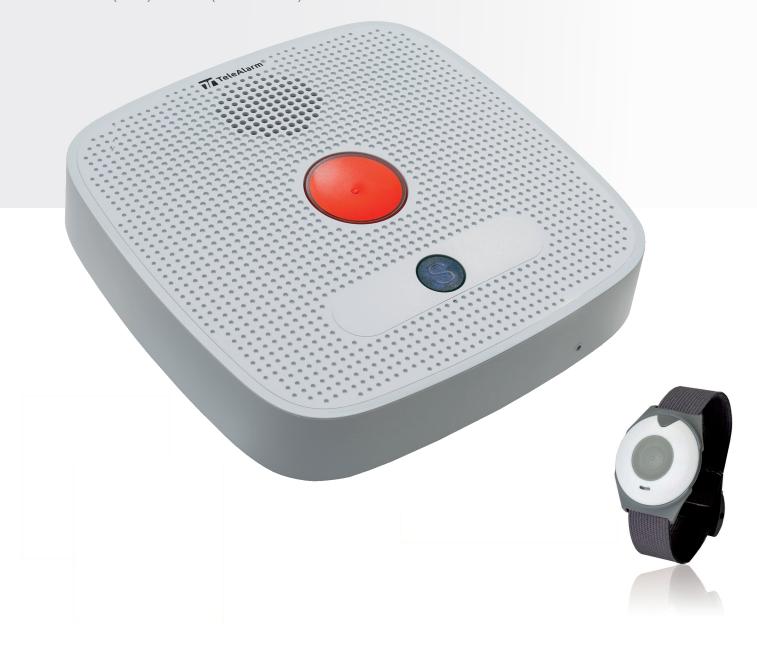

### **TeleAlarm Carephone TA72**

### **Technological advantages**

- Unparalleled speech quality
- Simple programming:

  Pre-programming via TeleAlarm Cloud Services
  or via the Configuration Manager
- Compatible: Can be used with the Tx-transmitters
- **Expandable:**Up to 10 Tx-transmitters are programmable
- IP protection classes:
  Dirt object and water protection in accordance with IP32 (TA72) and IP67 (Tx-transmitter)

### Our quality promise to you

- Swiss Design Made in Germany
- Simple operation
- Simple maintenance of the TA72: Easy battery replacement for both the TA72 and the Tx transmitter
- Management via TeleAlarm Cloud Services