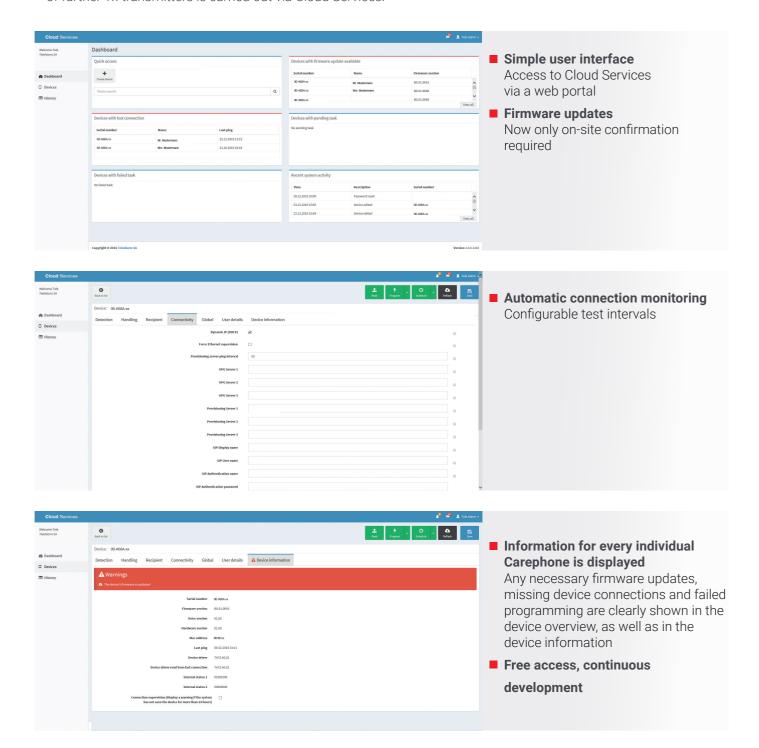

### **TeleAlarm Cloud Services**

### Intuitive and convenient

Pre-programming via Cloud Services enables the simple installation of the TA72. On site, only the connection of the equipment, its activation by an installer and a test alarm call are necessary. Any later reprogramming and addition of further Tx-transmitters is carried out via Cloud Services.